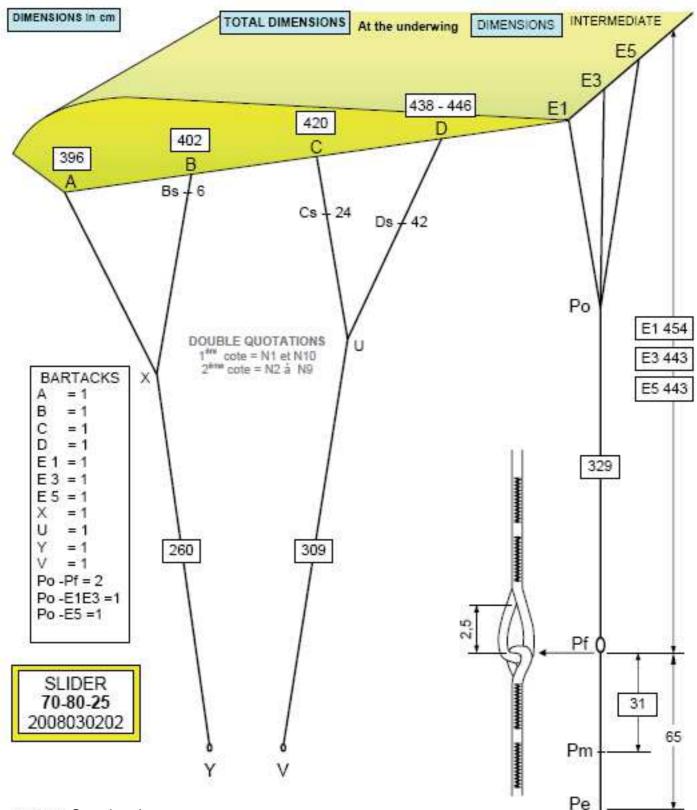

LINES - See drawing

STEERING LINES - E / po : See drawing

STEERING LINES - Po / Pe : Polyéthylène 1000 lbs

BARTACKS = 25 mm / 42 mm

## This document is the property of Aérazur. It cannot be reproduced nor communicated without any written authorization. ■ MANUFACTURING FILE □ DEFINITION □ PLAN X CONTROL Created by :IDS RIGGING RA7Approval by : PCN Date: 04/02/14 61 rue Pierre Curie - BP1 Prima ZP 260 C 78373 PLAISIR CEDEX Scale:/ Page: 59 33 (0)1 61 34 23 23 ZODIAC P/N: 355051-0 Ed: 15 Ind:/ **AEROSPACE FRANCE**