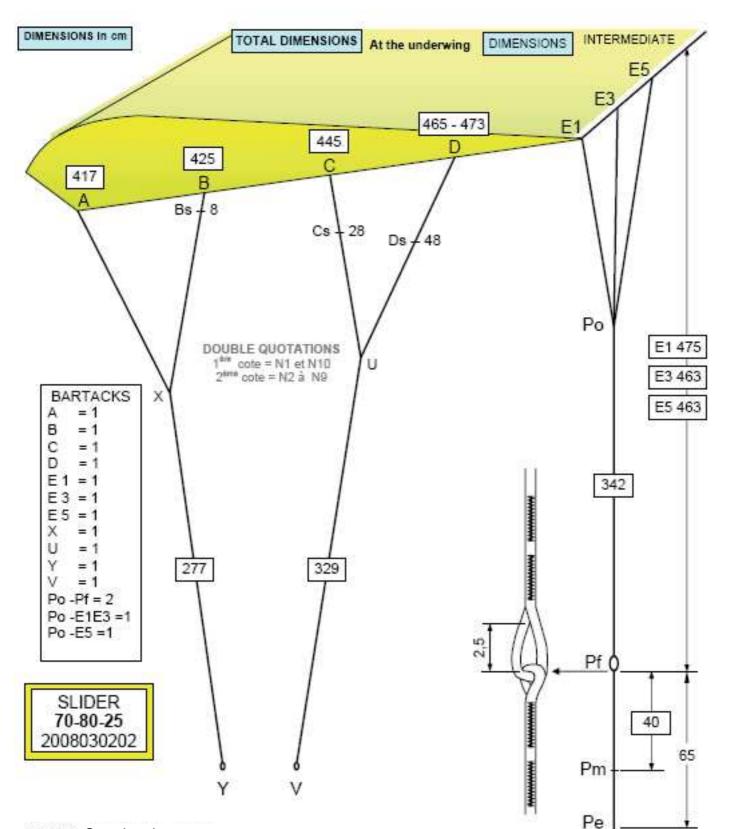

LINES - See drawing

STEERING LINES - E / po ; See drawing

STEERING LINES - Po / Pe : Polyéthylène 1000 lbs

BARTACKS = 25 mm / 42 mm

| This document is the property of Aérazur. It cannot be reproduced nor communicated without any written authorization. |             |                    |                   |           |
|-----------------------------------------------------------------------------------------------------------------------|-------------|--------------------|-------------------|-----------|
| ☐ DEFINITION ☐ PLAN                                                                                                   |             | MANUFACTURING FILE |                   |           |
| AERAZUR                                                                                                               |             | RIGGING            | Created by :IDS   |           |
|                                                                                                                       |             | 11.00.110          | Approval by : PCN |           |
| 61 rue Pierre Curie - BP1                                                                                             |             | Prima ZP 290 C     | Date : 04/02/14   |           |
| 78373 PLAISIR CEDEX                                                                                                   |             |                    | Scale : /         | Page : 60 |
| 33 (0)1 61 34 23 23<br>FRANCE                                                                                         | AEROSPACE 2 | P/N : 355052-0     | Ind : /           | Ed : 15   |