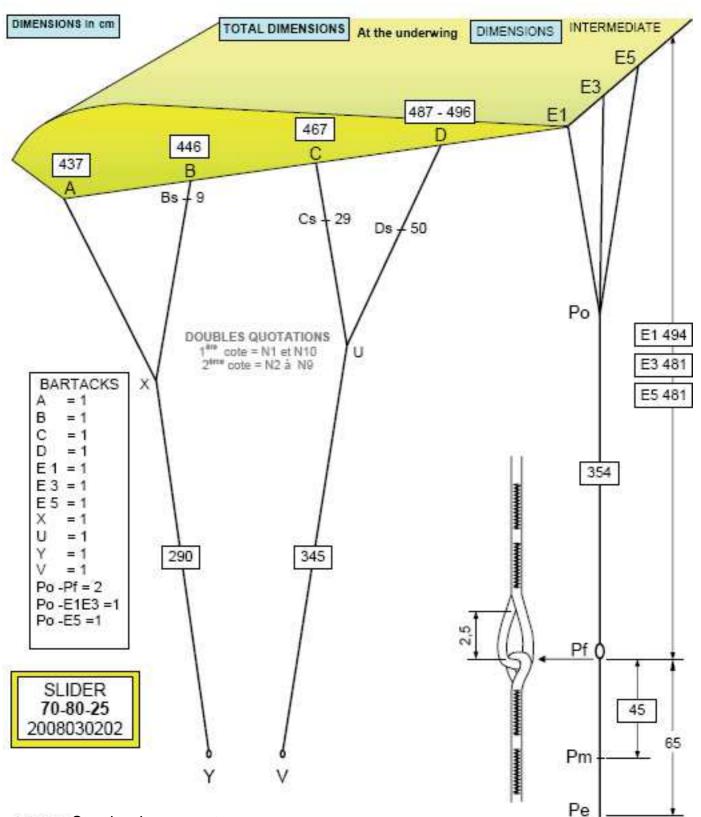

LINES - See drawing

STEERING LINES - E / po : See drawing

STEERING LINES - Po / Pe : Polyéthylène 1000 lbs

BARTACKS = 25 mm / 42 mm