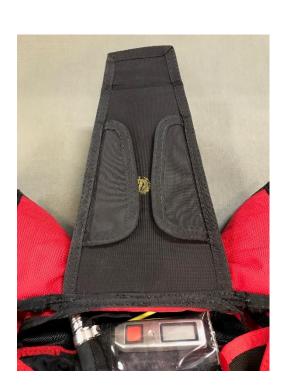

# **Subject: Upgrade reserve cover flap**

SIFE is offering an upgrade on the reserve cover flap.

**Status: advisory** 

### **Identification:**

Name: SIFE harness & container systems in the following container sizes:

- 00:00
- 01:00
- 02:00
- 03:00

All SIFE harness & container systems after **DOM 03/18** or with the SIFE stamp on the inside of the reserve cover flap are not subject to this service bulletin.

## **Background:**

We have been informed that during the annual reserve repack the reserve container opened with a delay of 0,18 seconds after pulling the reserve ripcord handle. The reserve cover flap wasn't moved or opened before the reserve ripcord handle was pulled.

The result of our investigations is that an increased friction between the reserve cover flap and the reserve container can lead to the unlikely event of a short delay of the opening of the reserve container.