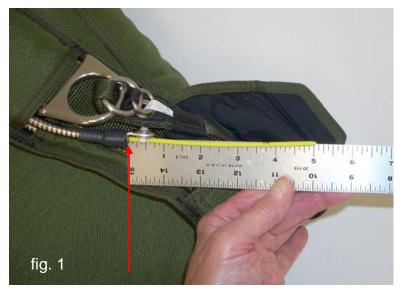

## **REPLACING THE WINGS CUTAWAY HANDLE**

To replace the Cutaway Handle of the WINGS Harness/ Container:

- 1. Feed the shorter of the two yellow cables into the **RIGHT** cable housing.
- 2. Feed the longer yellow cable into the **LEFT** cable housing which is the RSL side.
- 3. Trim the shorter cable (<u>RIGHT</u> side) to 5" (12.7 cm.) from the opening of the cable housing as shown. (fig. 1)
- 4. Trim the longer (<u>LEFT</u> side) to 6" (15.24 cm.) from the opening of the cable housing. (fig. 2)
- 5. Lightly melt the ends of the yellow cable to smooth ends to prevent damage to the T-II loop.