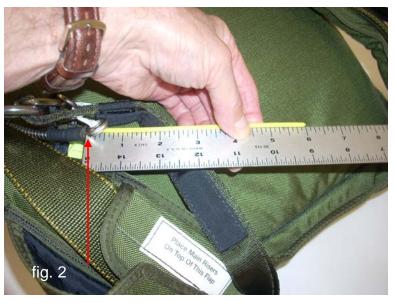

## **REPLACING THE WINGS CUTAWAY HANDLE**

To replace the Cutaway Handle of the WINGS Harness/ Container:

- 1. Feed the shorter of the two yellow cables into the **RIGHT** cable housing.
- 2. Feed the longer yellow cable into the **LEFT** cable housing which is the RSL side.
- 3. Trim the shorter cable (<u>RIGHT</u> side) to 5" (12.7 cm.) from the opening of the cable housing as shown. (fig. 1)
- 4. Trim the longer (<u>LEFT</u> side) to 6" (15.24 cm.) from the opening of the cable housing. (fig. 2)
- 5. Lightly melt the ends of the yellow cable to smooth ends to prevent damage to the T-II loop.